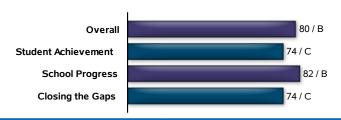

#### **Accountability Rating**

FANNIN EL earned a B (80-89) for recognized performance by serving many students well and encouraging high academic achievement and/or appropriate academic growth for most students.

State accountability ratings are based on three domains: Student Achievement, School Progress, and Closing the Gaps. The graph below provides summary results for FANNIN EL. Scores are scaled from 0 to 100 to align with letter grades.