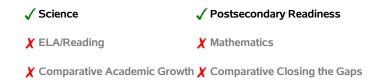

### **Distinction Designations**

Campuses that earn a rating of A-D are eligible for as many as seven distinction designations, or awards for outstanding performance.