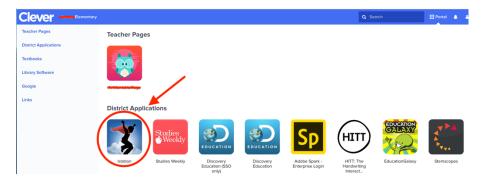

## Istation at Home Access

Students can access the Istation program at home using the instructions below.

Here is how you will get into the program:

- Log-in to Clever at clever.saisd.org
  - Username studentid@students.saisd.org
    - Example If their student id is 12345, then the username is 12345@students.saisd.org.
  - o Password Student's date of birth MMDDYYYY
    - Example If their DOB is August 12, 2010, then the password is 08122010.
- Once in Clever, students will select Istation under district applications.