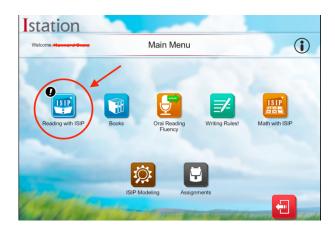

- Students will launch Istation. Depending on their device, they may have to download Istation. There are directions they can follow on the launch page.
- Once in Istation, students will go into Reading with ISIP.